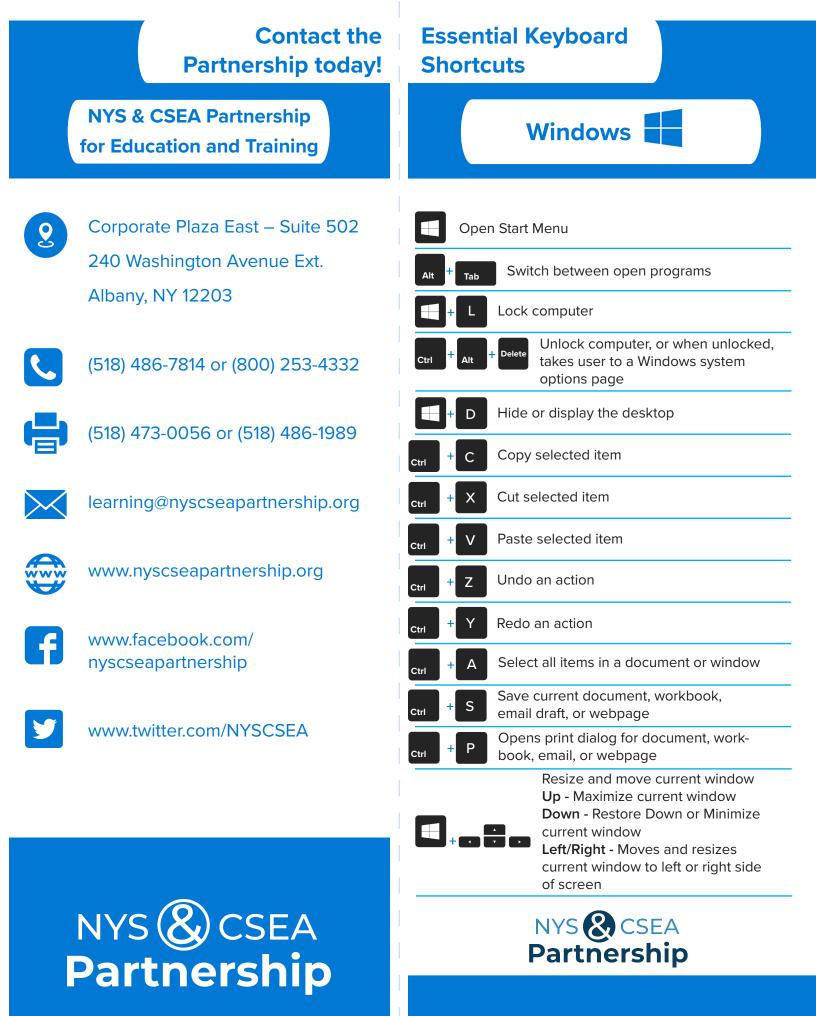

## Internet Explorer 🗲

## Word and Excel



Outlook 0



| <b>Ctrl</b> + B Bold/remove bold from selected text or cell(s), set or turn off bold as you type         |
|----------------------------------------------------------------------------------------------------------|
| + Italicize/remove italics from selected text<br>or cell(s), set or turn off italics as you type         |
| Ctrl + U Underline/remove underline from selected text or cell(s), set or turn off underline as you type |
| ctrl + N Open new document or workbook                                                                   |
| ctrl + O Open existing document or workbook                                                              |
| ctrl + W Close current document or workbook