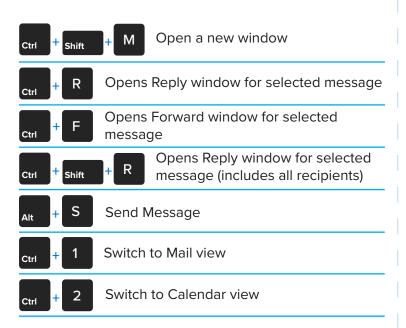

## Word and Excel

Outlook 0

| <b>Ctrl</b> + B Bold/remove bold from selected text or cell(s), set or turn off bold as you type         |
|----------------------------------------------------------------------------------------------------------|
| + Italicize/remove italics from selected text<br>or cell(s), set or turn off italics as you type         |
| Ctrl + U Underline/remove underline from selected text or cell(s), set or turn off underline as you type |
| ctrl + N Open new document or workbook                                                                   |
| ctrl + O Open existing document or workbook                                                              |
| ctrl + W Close current document or workbook                                                              |
| F12 Open the Save As dialog box                                                                          |
| ctrl + F Search a document or worksheet                                                                  |
| Ctrl + H Open Search and Replace dialog box in a document or worksheet                                   |
| Home Move to the beginning of a sentence in Word or leftmost cell of a row in Excel                      |
| Move to the end of a sentence in Word or to the end of a cell in Excel                                   |
| Ctrl + Home Move to the top of a document in Word or to the beginning of a worksheet in Excel            |
| Ctrl + End Move to the end of a document in Word or to the end of a worksheet in excel                   |
| Ctrl + Move to the farthest cell left or right<br>in the row in a worksheet                              |
| Ctrl + Move to the farthest cell left or right<br>in the row in a worksheet                              |
| Ctrl + F2 Print Preview                                                                                  |
| F7 Spell check                                                                                           |
|                                                                                                          |