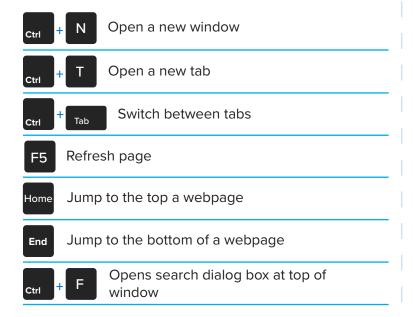

## Internet Explorer 🗲

## Word and Excel



Outlook 0



| <b>Ctrl</b> + B Bold/remove bold from selected text or cell(s), set or turn off bold as you type         |
|----------------------------------------------------------------------------------------------------------|
| + Italicize/remove italics from selected text<br>or cell(s), set or turn off italics as you type         |
| Ctrl + U Underline/remove underline from selected text or cell(s), set or turn off underline as you type |
| ctrl + N Open new document or workbook                                                                   |
| ctrl + O Open existing document or workbook                                                              |
| ctrl + W Close current document or workbook                                                              |
| F12 Open the Save As