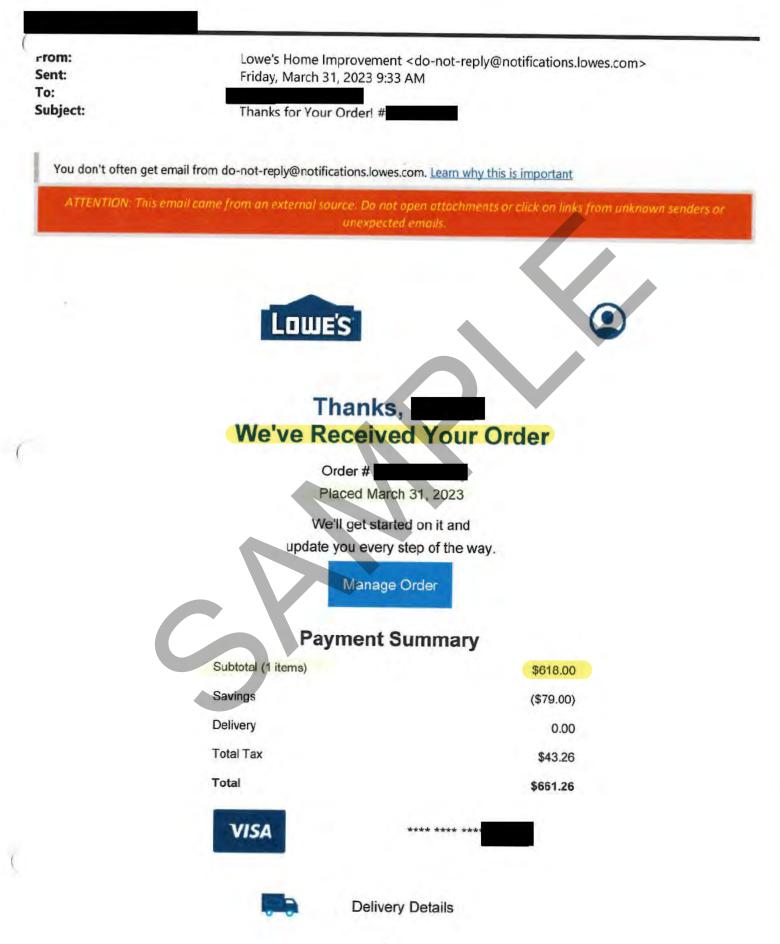

| Description of Approved Items | Suggested<br>SFS Code | Maximum Quantity<br>and Per Unit Cost | Maximum<br>Approved<br>Cost |
|-------------------------------|-----------------------|---------------------------------------|-----------------------------|
| Microwave 2.0 cu ft max       | 56030                 | 2 at \$309.00                         | \$618.00                    |
| Griddle Electric              | 56030                 | 1 at \$329.00                         | \$329.00                    |
|                               |                       |                                       |                             |
|                               |                       |                                       |                             |

# Delivery Confirmation

| Order Information       | DELIVERED                             |                        |                                |
|-------------------------|---------------------------------------|------------------------|--------------------------------|
| Order Number            | 772666140                             | 6                      |                                |
| Order Date              | Mar. 31, 2023                         | © 08:00 am to 12:00 pm |                                |
| Delivery Date           | Apr. 05, 2023                         | 0 00.00 annio 12.00 pm |                                |
| Delivery Time           | 11:56 am                              |                        |                                |
| Delivery Items          |                                       |                        |                                |
| Description             |                                       | Item & Model           | Quantity                       |
| 1. 2-cu ft 1200-Watt Co | ountertop Microwave (Stainless Steel) | Item #221357           | Delivered                      |
|                         |                                       | Model #JES2051SNSS     | 2 of 2                         |
|                         |                                       |                        | Delivered:                     |
|                         |                                       |                        | Not Delivered:<br>Total Items: |
|                         |                                       |                        |                                |
|                         |                                       |                        |                                |