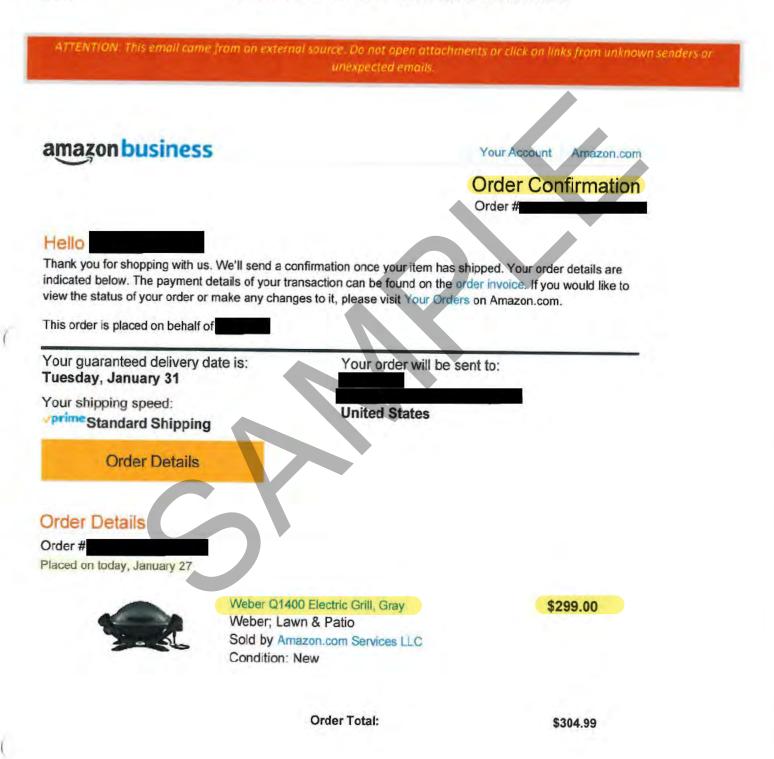

#### Contact Us

rom: Sent: To: Subject:

Amazon.com <auto-confirm@amazon.com> Friday, January 27, 2023 9:25 AM

Your Amazon.com order of "Weber Q1400 Electric Grill...".

| JPMORGAN CHASE BANK NA<br>P.O. BOX 15918<br>MAIL SUITE DE1-1404<br>WILMINGTON DE 19850                                                                                                                                                                                  | <u>e</u><br>S          | MEMO STATEMEN<br>THIS IS NOT A BIL<br>ACCOUNT NUMBER XXXX-XXXX-<br>STATEMENT DATE |
|-------------------------------------------------------------------------------------------------------------------------------------------------------------------------------------------------------------------------------------------------------------------------|------------------------|-----------------------------------------------------------------------------------|
| FOR RECONCILIAT                                                                                                                                                                                                                                                         |                        |                                                                                   |
| NAME: ACCOUNTING CODE:                                                                                                                                                                                                                                                  | CARDHOLDER ACTIV       |                                                                                   |
| Post Tran<br>Date Date Reference Number Tr                                                                                                                                                                                                                              | Purchasing Activit     | Amount                                                                            |
| FOR CUSTOMER SERVICE CALL:<br>1-800-316-6056<br>FOR LOST/STOLEN CARDS CALL:<br>1-800-316-6056<br>FOR TTY/TDD SERVICE CALL:<br>1-800-955-8060<br>SEND BILLING INQUIR<br>JPMORGAN CHASE BA<br>COMMERCIAL CARD SO<br>P.O. BOX 2015<br>MAIL SUITE IL1-62<br>ELGIN, IL 60121 | NK NA<br>LUTIONS<br>25 | PURCHASES &                                                                       |