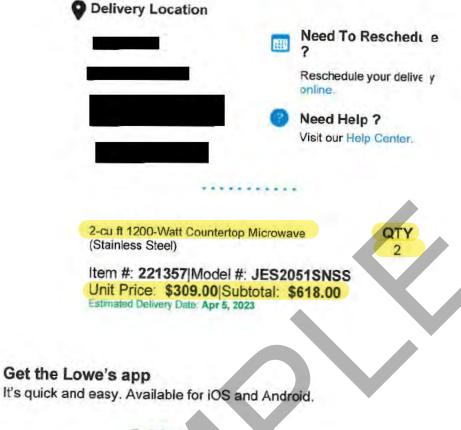

| Description of Approved Items | Suggested<br>SFS Code | Maximum Quantity<br>and Per Unit Cost | Maximum<br>Approved<br>Cost |
|-------------------------------|-----------------------|---------------------------------------|-----------------------------|
| Microwave 2.0 cu ft max       | 56030                 | 2 at \$309.00                         | \$618.00                    |
| Griddle Electric              | 56030                 | 1 at \$329.00                         | \$329.00                    |
|                               |                       |                                       |                             |
|                               |                       |                                       |                             |

# Delivery Confirmation

| Order Information       | DELIVERED                             |                        |                                |
|-------------------------|---------------------------------------|------------------------|--------------------------------|
| Order Number            | 772666140                             | 6                      |                                |
| Order Date              | Mar. 31, 2023                         | © 08:00 am to 12:00 pm |                                |
| Delivery Date           | Apr. 05, 2023                         | 0 00.00 annio 12.00 pm |                                |
| Delivery Time           | 11:56 am                              |                        |                                |
| Delivery Items          |                                       |                        |                                |
| Description             |                                       | Item & Model           | Quantity                       |
| 1. 2-cu ft 1200-Watt Co | ountertop Microwave (Stainless Steel) | Item #221357           | Delivered                      |
|                         |                                       | Model #JES2051SNSS     | 2 of 2                         |
|                         |                                       |                        | Delivered:                     |
|                         |                                       |                        | Not Delivered:<br>Total Items: |
|                         |                                       |                        |                                |
|                         |                                       |                        |                                |